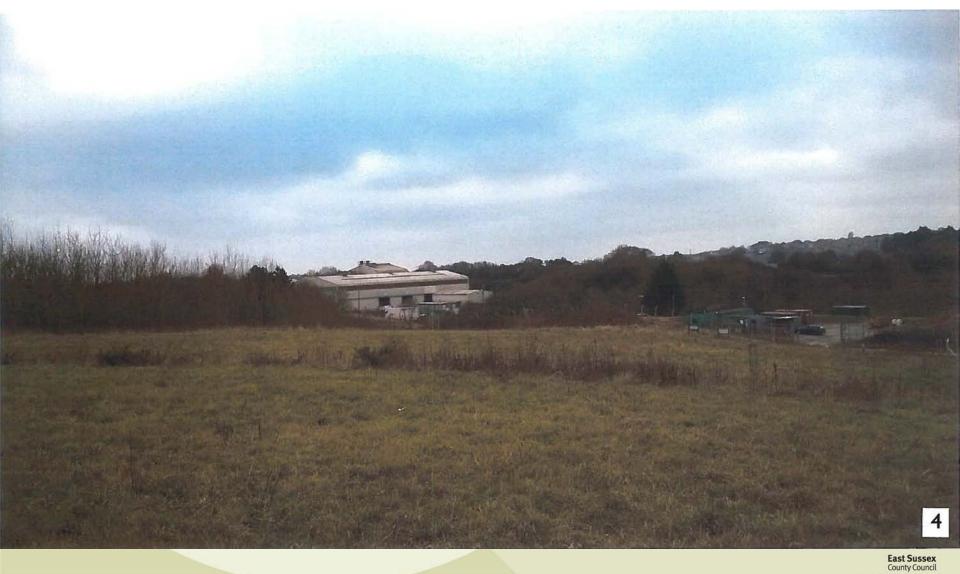

#### View north across site with eastern side of WWTW just visible on left side

East Sussex County Council

West side of site looking north with entrance to landfill to the west and the WWTW buildings to the north-west