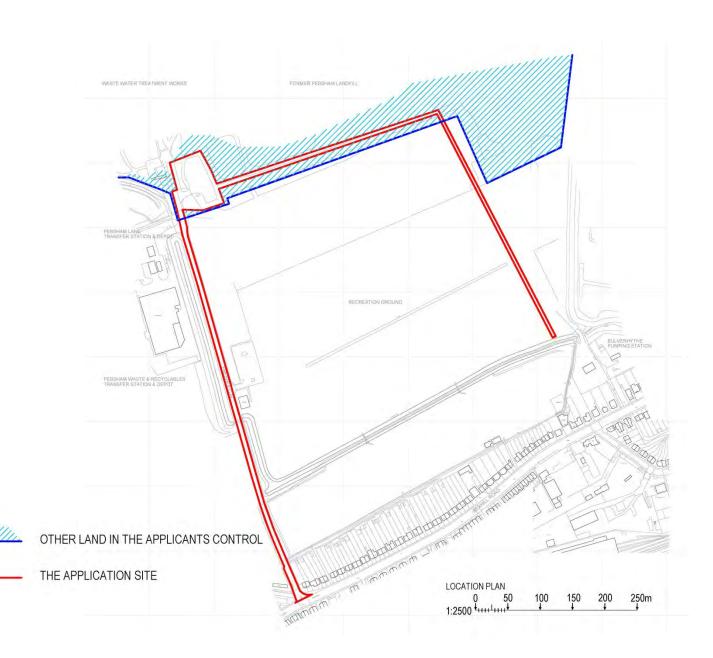

Control PLAN
C

GENERAL NOTES ALL DIMENSIONS TO BE CHECKED ON STE PRIOR TO COMMENCEMENT WORKS - REASE REPORT ERIORIS OR OWSSIONS TO THE ARCHTECT - THIS DRAWING HEBEIN PROJUED FOR THE PURPOSES OF PUNATING AND BULLIONS REGULATIONS APPROVALS ONLY AND IS NOT INTENDED TO BE A FULL WORKNING DRAWING.

THIS DRAWNING IS TO BE READ IN CONJUNCTION WITH ANY WRITTEN SPECIFICATIONS SOFELLIES OF WORK AND STRUCTURAL ENGINEER'S DETAILS AS APPROPRIATE. THIS DRAWING IS THE COPYRIGHT OF PUMP HOUSE DESIGNS AND ANY FUMPHER REPRODUCTION OF THE PHANEN IS NOT FERMITTED WITHOUT ORTAINING REIDO CONSIGNT. COROWN COPYRIGHT - ULCENCE NO. 10032237