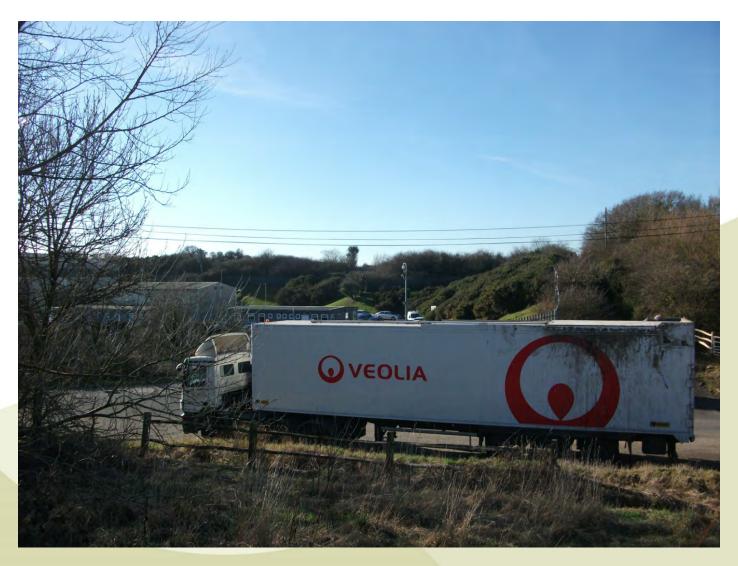

## Southern side of site looking west with articulated vehicle parked on Freshfields