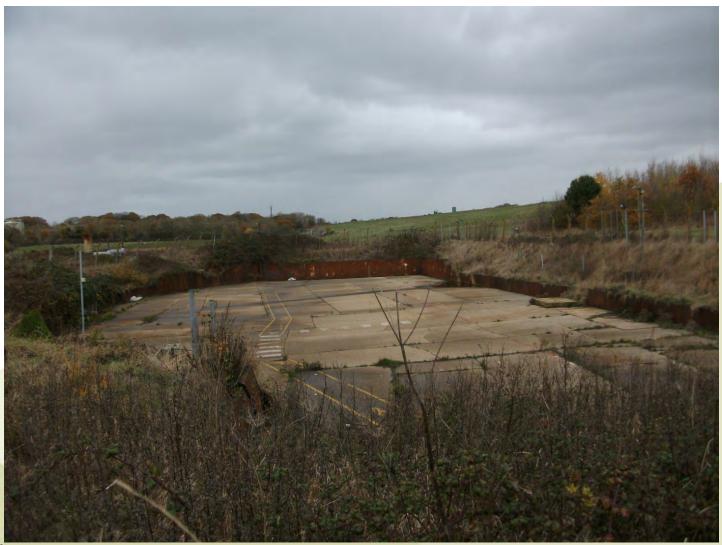

#### View north across site with eastern side of WWTW just visible on left side

East Sussex County Council

West side of site looking north with entrance to landfill to the west and the WWTW buildings to the north-west