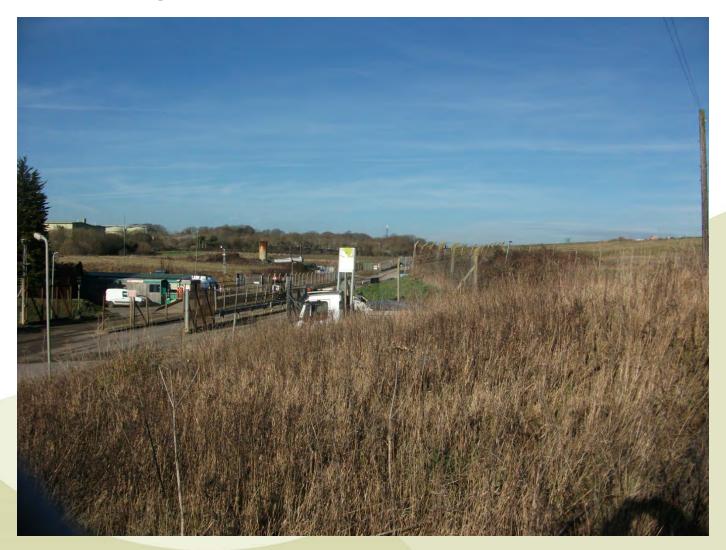

### Entrance to site

View north across site showing hardstanding, embankments and tree screening on right side