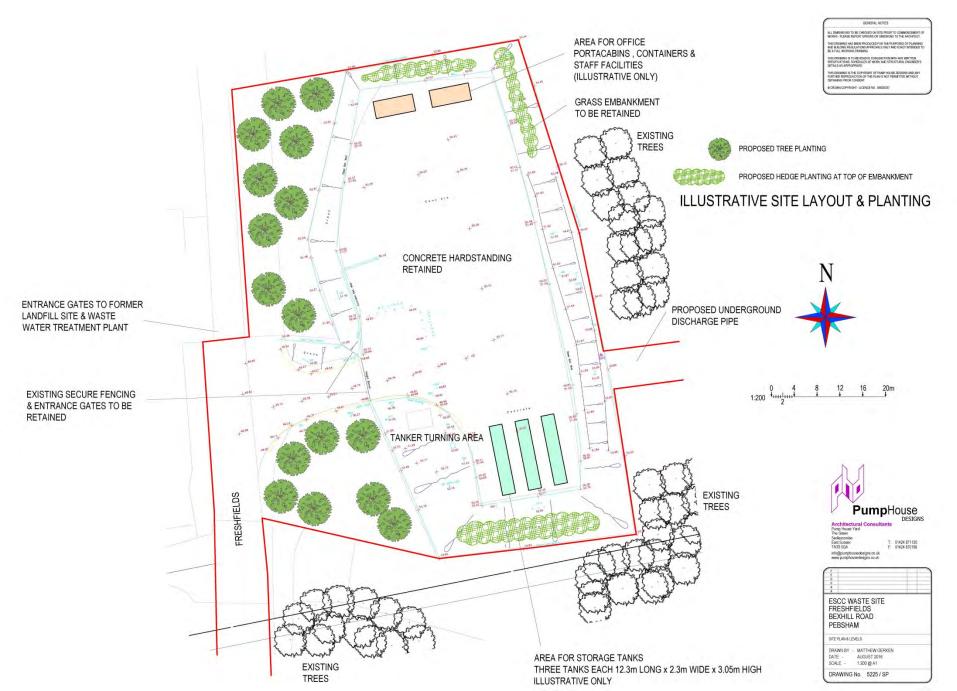

h the permission of the Controller of Her Majesty's Stationery Office @ Crown Copyright. Unauthorised reproduction infringes Crown

**Location Plan** 



Control PLAN
C

GENERAL NOTES ALL DIMENSIONS TO BE CHECKED ON STE PRIOR TO COMMENCEMENT WORKS - REASE REPORT ERIORIS OR OWSSIONS TO THE ARCHTECT - THIS DRAWING HEBEIN PROJUED FOR THE PURPOSES OF PUNATING AND BULLIONS REGULATIONS APPROVALS ONLY AND IS NOT INTENDED TO BE A FULL WORKNING DRAWING.

THIS DRAWNING IS TO BE READ IN CONJUNCTION WITH ANY WRITTEN SPECIFICATIONS SOFELLIES OF WORK AND STRUCTURAL ENGINEER'S DETAILS AS APPROPRIATE. THIS DRAWING IS THE COPYRIGHT OF PUMP HOUSE DESIGNS AND ANY FUMPHER REPRODUCTION OF THE PHANEN IS NOT FERMITTED WITHOUT ORTAINING REIDO CONSIGNT. COROWN COPYRIGHT - ULCENCE NO. 10032237

#### **Site Plan**



#### **Cross Sections**

COLEXIA, NOTES LL, DANDONF, LLODEK, MJ, RINDER, LL, MARCHARLIN, O' LL, DANDONF, LL, DANDONF, DANDONF, DANDONF, LL, DANDONF, RADONF, LLONG, RIND, LL, DANDONF, DANDONF, LL, DANDONF, LL, LL, LL, MARCHARL, DANDONF, DANDONF, LL, DANDONF, MARCHARL, SA ANDRONF, LL, DANDONF, LL, DANDONF, DANDONF, LL, DANDONF, DANDONF, C, MARCHARL, SCHMARL, MARCHARL, MARCHARL, SA ANDRONF, LL, DANDONF, DANDONF, MARCHARL, SA ANDRONF, LL, DANDONF, DANDONF, MARCHARL, SA ANDRONF, DANDONF, DANDONF, MARCHARL, SA ANDRONF, DANDONF, DANDONF, MARCHARL, SA ANDRONF, DANDONF, DANDONF, MARCHARL, MARCHARL, DANDONF, DANDONF, MARCHARL, MARCHARL, DANDONF, MARCHARL, MARCHA





DRAWING No. 5225 / SL

### Entrance to site





View north across site showing hardstanding, embankments and tree screening on righ