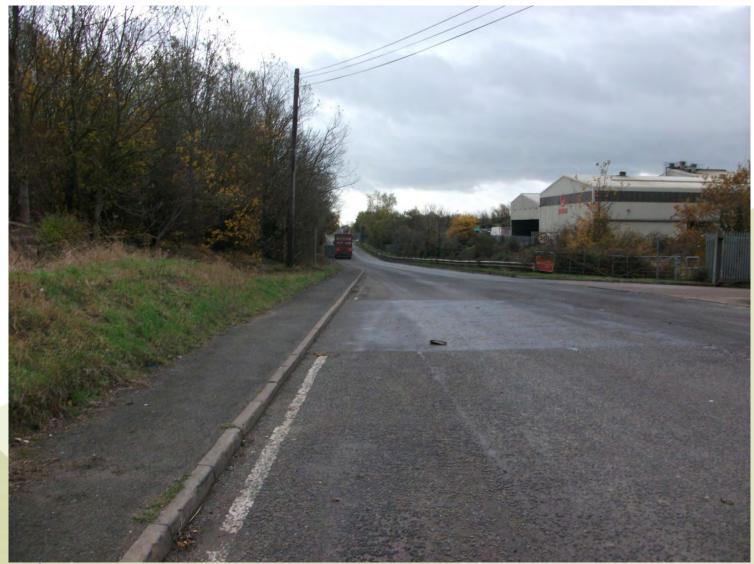

site





View north across site showing hardstanding, embankments and tree screening on right side





#### View north across site with eastern side of WWTW just visible on left side



East Sussex County Council

West side of site looking north with entrance to landfill to the west and the WWTW buildings to the north-west





East Sussex

### From south side of site looking south-east across recreation fields





20

From car park at south-east corner of Bulverhythe playing fields looking north-west





East Sussex





22

Looking south-west towards site from further up the landfill









## Southern side of site looking west with articulated vehicle parked on Freshfields





### Lorry parked up at site entrance





#### View of Freshfields southwards from near site entrance





#### View of Freshfields northwards from near site entrance





**East Sussex** 

# RR/784/CM

Former Hastings Household Waste Recycling Site, Freshfields, off Bexhill Road, Pebsham, Bexhill

Installation of tanks to facilitate the transfer of leachate and other associated development.