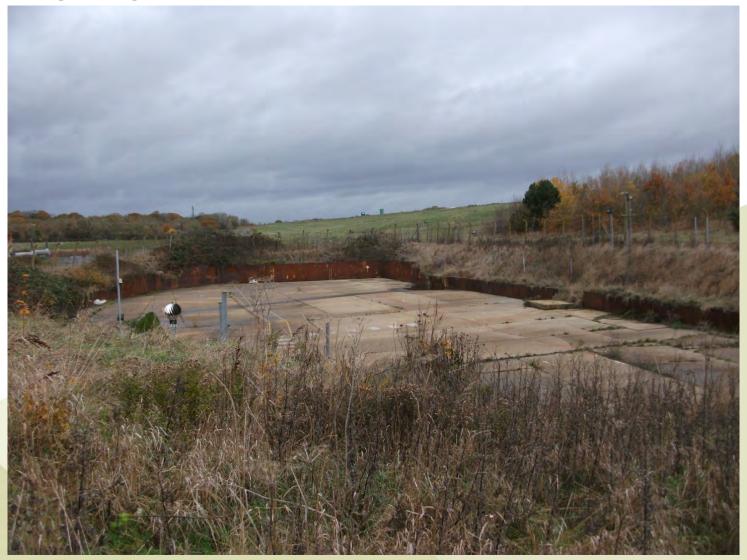

#### View north across site with eastern side of WWTW just visible on left side

East Sussex County Council

West side of site looking north with entrance to landfill to the west and the WWTW buildings to the north-west