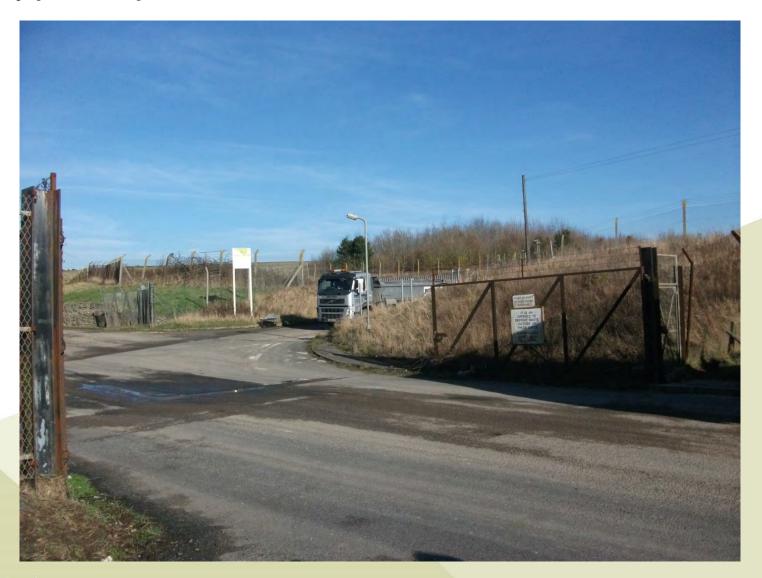

ONF, MARCHARL, MARCHA





DRAWING No. 5225 / SL

### Entrance to site





View north across site showing hardstanding, embankments and tree screening on right side





#### View north across site with eastern side of WWTW just visible on left side



East Sussex County Council

West side of site looking north with entrance to landfill to the west and the WWTW buildings to the north-west





East Sussex

### From south side of site looking south-east across recreation fields





20

From car park at south-east corner of Bulverhythe playing fields looking north-west





East Sussex





22

Looking south-west towards site from further up the landfill









## Southern side of site looking west with articulated vehicle parked on Freshfields





### Lorry parked up at site entrance





#### View of Freshfields southwards from near site entrance





#### View of Freshfields northwards from near site entrance





**East Sussex** 

# RR/784/CM

Former Hastings Household Waste Recycling Site, Freshfields, off Bexhill Road, Pebsham, Bexhill

Installation of tanks to facilitate the transfer of leachate and other associated development.