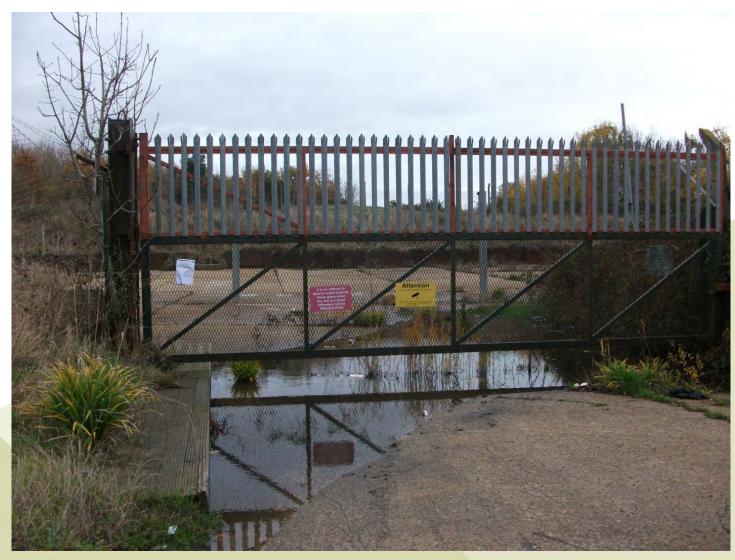

### Entrance to site

View north across site showing hardstanding, embankments and tree screening on right side