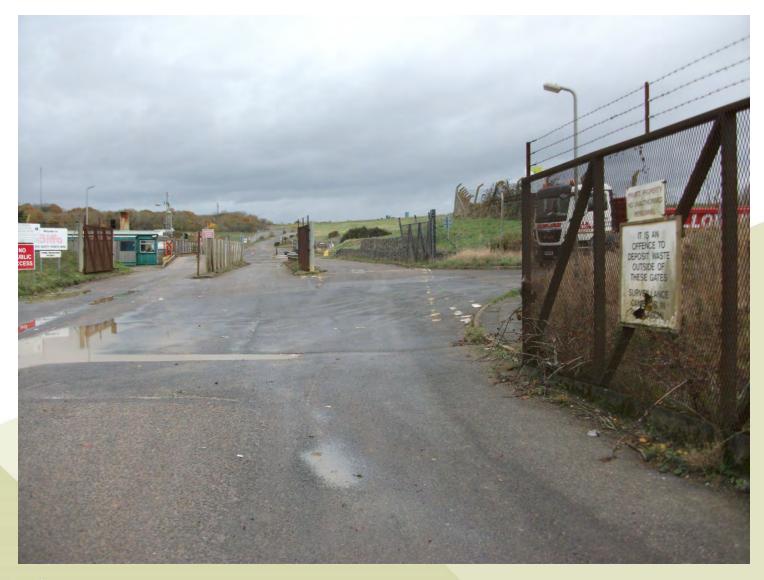

ts and tree screening on right side





#### View north across site with eastern side of WWTW just visible on left side



East Sussex County Council

West side of site looking north with entrance to landfill to the west and the WWTW buildings to the north-west





East Sussex

### From south side of site looking south-east across recreation fields





20

From car park at south-east corner of Bulverhythe playing fields looking north-west





East Sussex





22

Looking south-west towards site from further up the landfill









## Southern side of site looking west with articulated vehicle parked on Freshfields





### Lorry parked up at site entrance





#### View of Freshfields southwards from near site entrance





#### View of Freshfields northwards from near site entrance





**East Sussex** 

# RR/784/CM

Former Hastings Household Waste Recycling Site, Freshfields, off Bexhill Road, Pebsham, Bexhill

Installation of tanks to facilitate the transfer of leachate and other associated development.